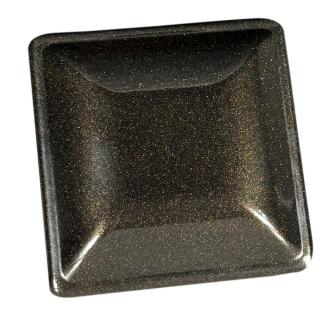

### **FEATURES:**

- 5 grams per bottle
- Micron Size: 10-60µm
- Temperature Limit 400°F
- Recommended Pour: 1 shot per 1lb of solid color / 1 shot per 2lbs of clear coat
- Shot mixed with Super Mirror Clear & coated over Satin Black base